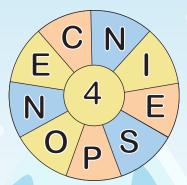

## fie should word scramble

M G E G 1 I N R N











## WINTER PHOTO CHALLENGE

Gather the family and challenge them to a photo scavenger hunt. You can print your photos and put them together to create a great collage to remember your day together.

Post your favorites on our FidelisRX social Media pages.



- \_\_ Something frozen
- Chilly morning
- Candlelight
- \_\_ Something white
- Moon
- Tradition
- \_\_ Glitter
- Shadow
- Something red
- \_\_ Favorite holiday book
- Tree branch

- \_ Anything blue
- Family
- Window View
- Something cozy
- \_\_ Ugly sweater
- \_\_ Something sparkly
- Clock
- Stars
- Hat
- Snow Globe
- String lights
- Dessert