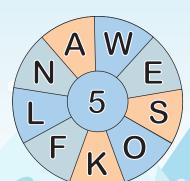

## fie should word scramble

M G E G 1 I N R N











## WINTER PHOTO CHALLENGE

Gather the family and challenge them to a photo scavenger hunt. You can print your photos and put them together to create a great collage to remember your day together.

Post your favorites on our FidelisRX social Media pages.



- \_\_ Something frozen
- Chilly morning
- Candlelight
- \_\_ Something white
- Moon
- Tradition
- \_\_ Glitter
- Shadow
- Something red
- \_\_ Favorite holiday book
- Tree branch

- \_ Anything blue
- Family
- Window View
- Something cozy
- \_\_ Ugly sweater
- \_\_ Something sparkly
- Clock
- Stars
- Hat
- Snow Globe
- String lights
- Dessert