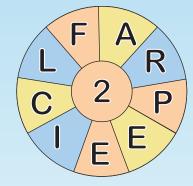

## fie should word scramble

M G E G 1 I N R N











## WINTER PHOTO CHALLENGE

Gather the family and challenge them to a photo scavenger hunt. You can print your photos and put them together to create a great collage to remember your day together.

Post your favorites on our FidelisRX social Media pages.



- \_\_ Something frozen
- Chilly morning
- Candlelight
- \_\_ Something white
- Moon
- Tradition
- \_\_ Glitter
- Shadow
- Something red
- \_\_ Favorite holiday book
- Tree branch

- \_ Anything blue
- Family
- Window View
- Something cozy
- \_\_ Ugly sweater
- \_\_ Something sparkly
- Clock
- Stars
- Hat
- Snow Globe
- String lights
- Dessert